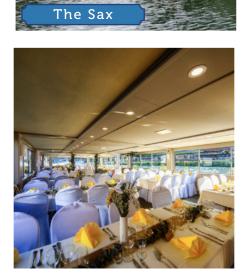

## The boat has all the amenities and can accommodate 250 guests on board.

On the lower deck you'll find the main reception area with its dance floor, the bar area and the fully equipped kitchen, cloakroom and toilets.

The upper deck offers a vast panoramic indoor lounge. Three outdoor terraces are also accessible, both covered and open-air. These offer the valley as you cruise along.

# A boat with lots of possibilities

**The boat is laid out on two levels.** The main deck is entirely on one level, making it accessible to people with reduced mobility. This 110m<sup>2</sup> area is particularly popular for hosting meals and dancing parties.

The 70m<sup>2</sup> upper deck is the ideal place to enjoy an aperitif and a bite to eat. Offering access to three terraces, it's a multi-modal space of relaxation and lively discussions.

The Sax is usually rented with its furniture, crockery and glassware. However, **it can also be refurbished to suit the specific requirements of your event.** 