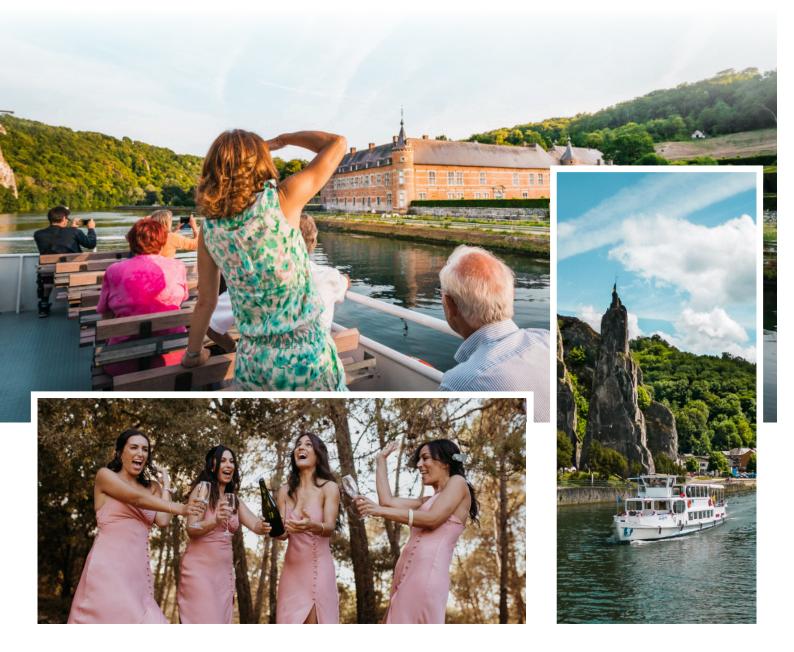

# An absolutely unique moving setting

Give your union all the sparkle it deserves. Aboard the Sax, you won't just be choosing an exceptional reception venue but also the **sumptuous landscapes of the Meuse valley** as the most original of backgrounds.

**Entirely glazed for an almost panoramic experience,** the boat gives you a permanent view of the rolling landscape. From urban centres to bucolic hills, the unique diversity of the Haute-Meuse region has so much to offer! Weigh anchor to make your union unforgettable!

## 4. Choosing the landscape and destination

Do you prefer a natural, relaxing atmosphere for your cruise, or a more urban, bustling one?

From Dinant, the Meuse takes you to Givet and its bucolic atmosphere, or to Namur and its sparkling banks. A total of almost **50km at your disposal**, with a free choice of route and length of journey.