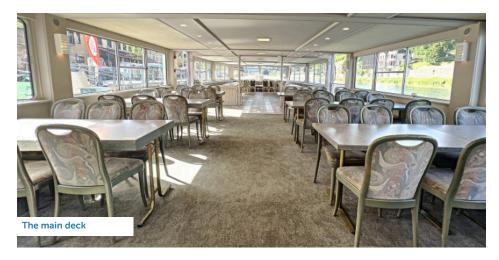

## The boat has all the amenities and can accommodate 250 guests on board.

On the lower deck you'll find the main reception area with its dance floor, the bar area and the fully equipped kitchen, cloakroom and toilets.

# A boat with lots of possibilities

**The boat is laid out on two levels.** The main deck is entirely on one level, making it accessible to people with reduced mobility. This 110m<sup>2</sup> area is particularly popular for hosting meals and dancing parties.