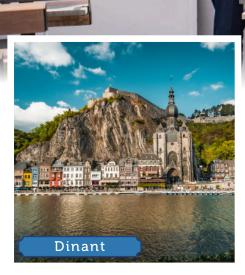

#### A town other than Dinant as a departure point?

Our boat comes to meet you all year round, wherever you like on the Meuse between Liège and Givet.

### 2. Accessibility

Just **10 minutes from the E411 motorway**, or **20 minutes from the Nationale 4**, Dinant is a particularly popular stopping-off point for its ease of access.

On request, the boat can dock at the foot of the famous Rocher Bayard to offer your guests a large free parking.