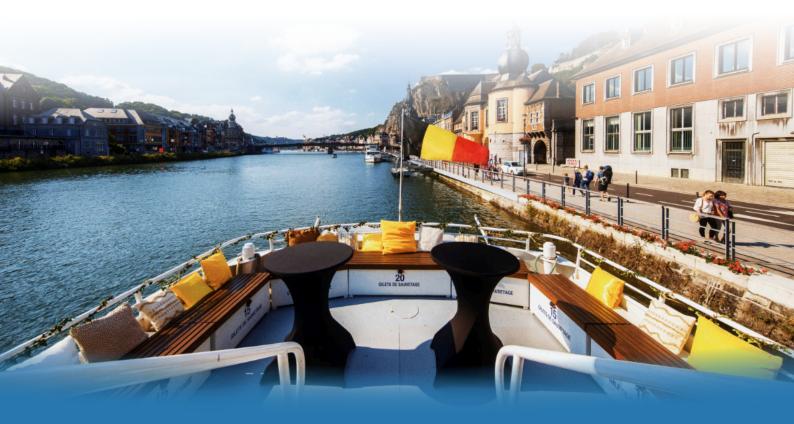

#### Let's set sail to make your wedding unforgettable!

Forget castles and barns, get off the beaten track and surprise and surprise your guests in the unusual and magical setting of the boat "Le Sax"!

# An absolutely unique moving setting

Give your union all the sparkle it deserves. Aboard the Sax, you won't just be choosing an exceptional reception venue but also the **sumptuous landscapes of the Meuse valley** as the most original of backgrounds.

**Entirely glazed for an almost panoramic experience,** the boat gives you a permanent view of the rolling landscape. From urban centres to bucolic hills, the unique diversity of the Haute-Meuse region has so much to offer! Weigh anchor to make your union unforgettable!