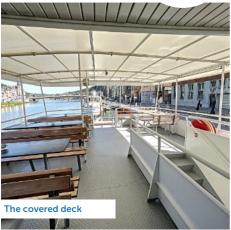

The upper deck offers a vast panoramic indoor lounge. Three outdoor terraces are also accessible, both covered and open-air. These offer the valley as you cruise along.

The 70m<sup>2</sup> upper deck is the ideal place to enjoy an aperitif and a bite to eat. Offering access to three terraces, it's a multi-modal space of relaxation and lively discussions.

The Sax is usually rented with its furniture, crockery and glassware. However, **it can also be refurbished to suit the specific requirements of your event.** 