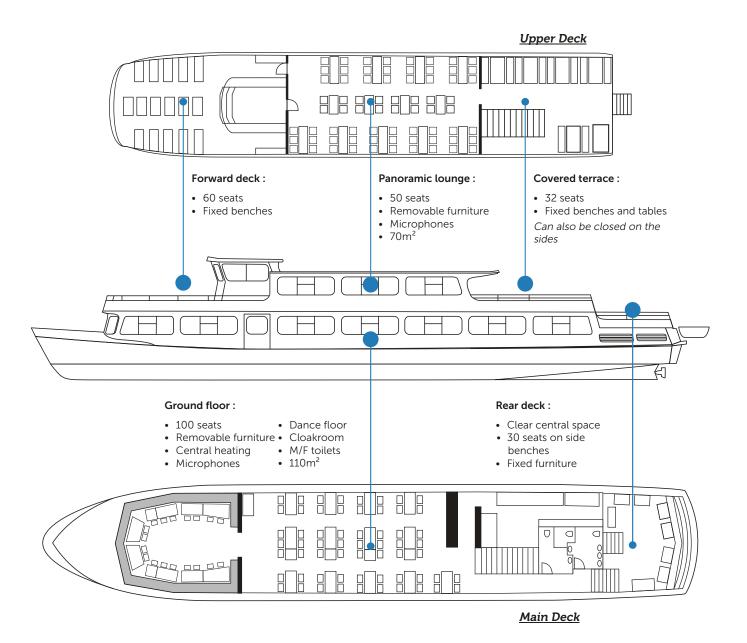

## The boat has all the amenities and can accommodate 250 guests on board.

On the lower deck you'll find the main reception area with its dance floor, the bar area and the fully equipped kitchen, cloakroom and toilets.

The upper deck offers a vast panoramic indoor lounge. Three outdoor terraces are also accessible, both covered and open-air. These offer the valley as you cruise along.

# A boat with lots of possibilities

**The boat is laid out on two levels.** The main deck is entirely on one level, making it accessible to people with reduced mobility. This 110m<sup>2</sup> area is particularly popular for hosting meals and dancing parties.

The 70m<sup>2</sup> upper deck is the ideal place to enjoy an aperitif and a bite to eat. Offering access to three terraces, it's a multi-modal space of relaxation and lively discussions.

The Sax is usually rented with its furniture, crockery and glassware. However, **it can also be refurbished to suit the specific requirements of your event.** 