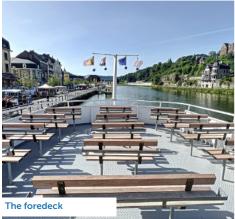

The upper deck offers a vast panoramic indoor lounge. Three outdoor terraces are also accessible, both covered and open-air. These offer the valley as you cruise along.

The 70m<sup>2</sup> upper deck is the ideal place to enjoy an aperitif and a bite to eat. Offering access to three terraces, it's a multi-modal space of relaxation and lively discussions.

The Sax is usually rented with its furniture, crockery and glassware. However, **it can also be refurbished to suit the specific requirements of your event.** 