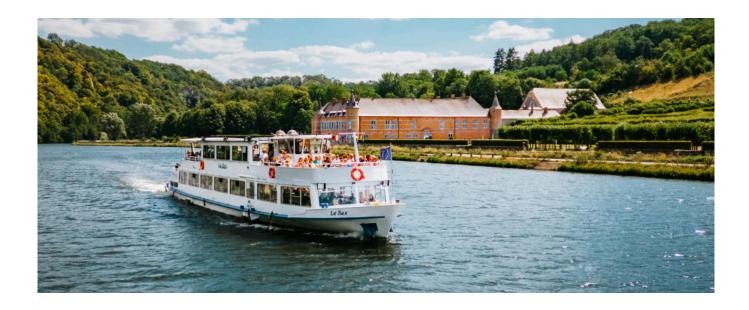

Aurore & Xavier

Say 'yes' to us!

Tel. +32 (0)82 22 43 97 • croisieres@dinant-evasion.be Rue du Vélodrome, 15 • 5500 DINANT

Boat "Le Sax"

An unusual reception area on the river

With a length of 37 metres and a beam of 6.5 metres wide, **the boat Le Sax can accommodate receptions for up to 250 people.** In its catering version, it can seat 150 people at an indoor table, spread over two levels.

**It can be sailed all year round,** mainly on the Meuse between Givet and Liège, but also on all the Belgium's main waterways.

Equipped with powerful exterior spotlights, the boat can take you on a cruise by day or night.

The boat is **accessible to people with mobility** thanks to its vast one level main deck.

DINANT EVASION - Cruises on the Meuse river • Rue du Vélodrome 15 – 5500 DINANT • Tel : +32 82 22 43 97 croisieres@dinant-evasion.be • www.dinant-evasion.be