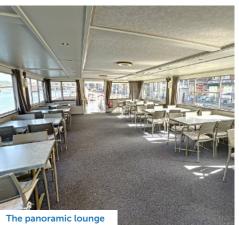

The upper deck offers a vast panoramic indoor lounge. Three outdoor terraces are also accessible, both covered and open-air. These offer the valley as you cruise along.

**Entirely glazed for an almost panoramic experience,** the boat gives you a permanent view of the rolling landscape. From urban centres to bucolic hills, the unique diversity of the Haute-Meuse region has so much to offer! Weigh anchor to make your union unforgettable!