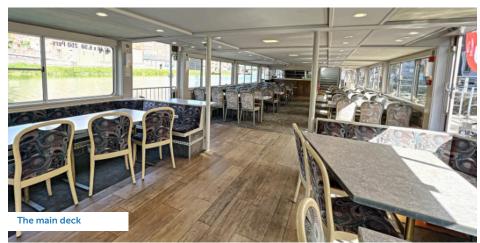

## The boat has all the amenities and can accommodate 250 guests on board.

On the lower deck you'll find the main reception area with its dance floor, the bar area and the fully equipped kitchen, cloakroom and toilets.

# A boat with lots of possibilities

**The boat is laid out on two levels.** The main deck is entirely on one level, making it accessible to people with reduced mobility. This 110m<sup>2</sup> area is particularly popular for hosting meals and dancing parties.