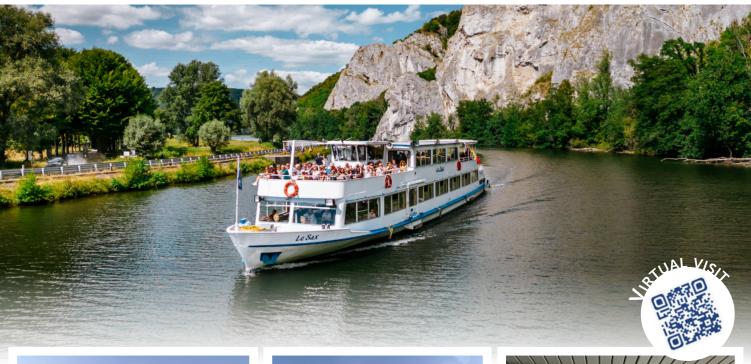

#### Let's set sail to make your wedding unforgettable!

Forget castles and barns, get off the beaten track and surprise and surprise your guests in the unusual and magical setting of the boat "Le Sax"!

## The boat has all the amenities and can accommodate 250 guests on board.

On the lower deck you'll find the main reception area with its dance floor, the bar area and the fully equipped kitchen, cloakroom and toilets.

Aurore & Xavier

Say 'yes' to us!

Tel. +32 (0)82 22 43 97 • croisieres@dinant-evasion.be Rue du Vélodrome, 15 • 5500 DINANT

Boat "Le Sax"

An unusual reception area on the river

With a length of 37 metres and a beam of 6.5 metres wide, **the boat Le Sax can accommodate receptions for up to 250 people.** In its catering version, it can seat 150 people at an indoor table, spread over two levels.